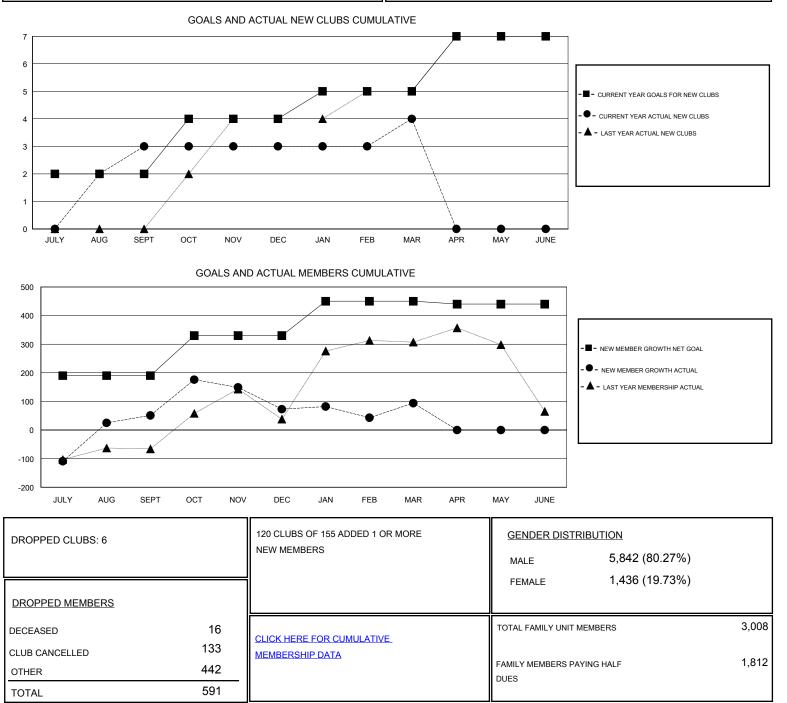

## **ER GURUNATHAN** GMT:

GMT CA Clubs Members RESULTS FOR 2016-2017 **RESULTS FOR 2016-2017** NEW CLUB GOAL NEW CLUBS DROPPED CLUBS NEW MEMBER GROWTH NEW MEMBER DROPPED QUARTER QUARTER NET GOAL (not reinstated GROWTH ACTUAL (not MEMBERS ACTUAL or transfers) reinstated or transfers) (including transfers) 2 3 1 190 315 264 JULY/AUG/SEPT JULY/AUG/SEPT 2 0 2 210 188 OCT/NOV/DEC OCT/NOV/DEC 140 1 3 139 1 120 160 JAN/FEB/MAR JAN/FEB/MAR 2 0 0 APR/MAY/JUNE APR/MAY/JUNE -10 0 0